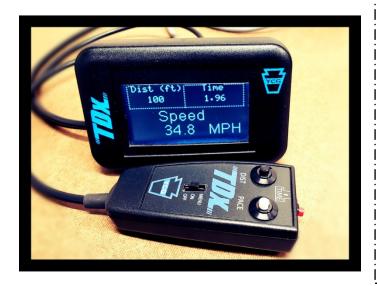

## PREORDER THE ALL NEW TDx - \$849\*

- Pacing, Following, and Stationary modes
- Selectable Distance Mile or Feet
- Four Operator entered preset distances
- Recall last 20 clocks
- Over-Speed Limit An audible tone that will sound when a speed is displayed over the limit set by the operator
- LCD display with day/night mode
- FREE update training for certified V-SPEC, VASCAR, or Tracker operators
- 5-Year Limited Warranty
- Full Function Version Retail \$1199
- Stationary Version Coming Soon

## **Proudly made in Pennsylvania!**

The TDx, Time Distance expert, is designed to calculate speed by measuring the time and the distance traveled. The TDx mounts to your windshield putting the display in front of you so your eyes are always on the road ahead. The wired display and remote connect to the power module that tucks away under the dash saving room in the console for other needed equipment.